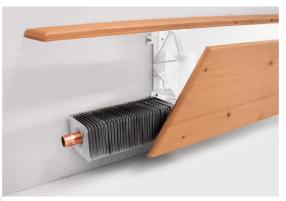

#### Classic skirting heating system

- 1 Bracket
- 2 Heating element
- 3 e.g. wooden cladding

#### Delta skirting heating system

- 1 Bracket
- 2 Heating element
- 3 Metal cladding

How a cold wall becomes a wall with radiant heat: Infrared images show the effect of the Variotherm skirting heating systems. A veil of warm air is developed in just a few minutes. It acts as a screen against the cold and heats cool walls.

#### THE SUBSTRUCTURE

The Delta and Classic skirting heating systems can easily be attached to all finished plastered walls or wodden panels, niches, wall portrusions or window bases.