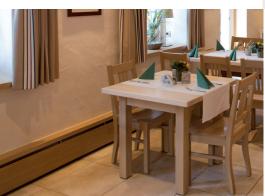

#### FAST RESPONSE

Skirting heating systems are easy to install anywhere you like. Even during renovation! Due to their low water level, skirting heating systems and trench heating can be regulated in super quick time, and in so doing provide the conditions for an all round comfortable living environment.

Simple installation. Stable fixation. With the help of the brackets, the skirting heating systems can be quickly and easily installed along walls and under windows.