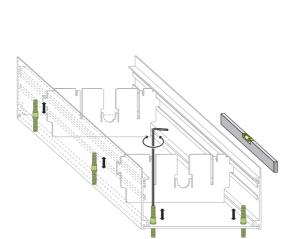

FINAL INSTALLATION

The final installation is also quickly completed with both models. Connect the heating elements. Attach the cladding. That's all there is to it.

•

- 1 Trench heater frame
- 2 Heating element
- 3 Air baffle plate
- 4 Grid
- 5 Adjustment screws
- 6 Copper pipe/alternative stainless steel pipe
- 7 Side strips, green
- 8 Attachment bracket

#### STABLE INSTALLATION. NO UNDERFILLING.

Another feature of the Variotherm trench heating systems are the adjustment screws. Due to the narrow gaps, the trench heating system can be walked on immediately after installation.