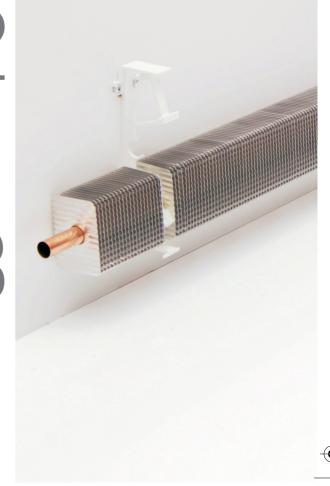

#### THE SPECIAL HEATING ELEMENTS

The specially developed heating elements from Variotherm are the technical core component of the Variotherm skirting heating systems. Highly efficient when it comes to performance. Optimised heat distribution.

#### Classic skirting heating system

- 1 Bracket
- 2 Heating element
- 3 e.g. wooden cladding

#### Delta skirting heating system

- 1 Bracket
- 2 Heating element
- 3 Metal cladding

How a cold wall becomes a wall with radiant heat: Infrared images show the effect of the Variotherm skirting heating systems. A veil of warm air is developed in just a few minutes. It acts as a screen against the cold and heats cool walls.