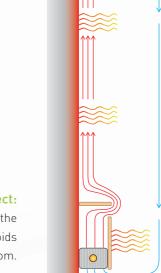

#### The Coandă effect:

As the warm air rises it is drawn towards the cold surface - the Coandă effect - this avoids large-scale air movements in the room.