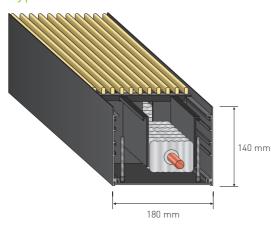

ick, and can be completed by just one person. The Delta and Classic skirting heating systems: simply screw the bracket onto the wall and insert the heating elements.

FINAL INSTALLATION

The final installation is also quickly completed with both models. Connect the heating elements. Attach the cladding. That's all there is to it.













•





















- 1 Trench heater frame
- 2 Heating element
- 3 Air baffle plate
- 4 Grid
- 5 Adjustment screws
- 6 Copper pipe/alternative stainless steel pipe
- 7 Side strips, green
- 8 Attachment bracket





#### STABLE INSTALLATION. NO UNDERFILLING.

Another feature of the Variotherm trench heating systems are the adjustment screws. Due to the narrow gaps, the trench heating system can be walked on immediately after installation.











Typ THS2













•

•

•



•















#### SKIRTING HEATING SYSTEM

- Fast response works in seconds
- Environmentally friendly and energy saving
- Completely adaptable to room dimensions
- The influence of cold surfaces is alleviated
- Wide range of output options
- Combats damp and mould formation on walls
- 10 year guarantee

#### TRENCH HEATING

- Grids in 3 different colours
- o Efficiently shields against the cooling effect of glass surfaces
- Very fast response
- O Visually discreet individual room use is not compromised in any way
- Lengths are produced exactly to your requirements
- Guaranteed short delivery times
- o 10 year guarantee

#### ALSO AVAILABLE FROM VARIOTHERM



MODULAR WALL HEATING AND COOLING



MODULAR. FLOOR HEATING 20 mm



SCREED. FLOOR HEATING. SY