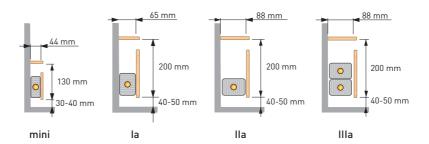

## TECHNICAL PROPERTIES. MODELS.TYPES.

#### THE SUBSTRUCTURE

The Delta and Classic skirting heating systems can easily be attached to all finished plastered walls or wodden panels, niches, wall portrusions or window bases.