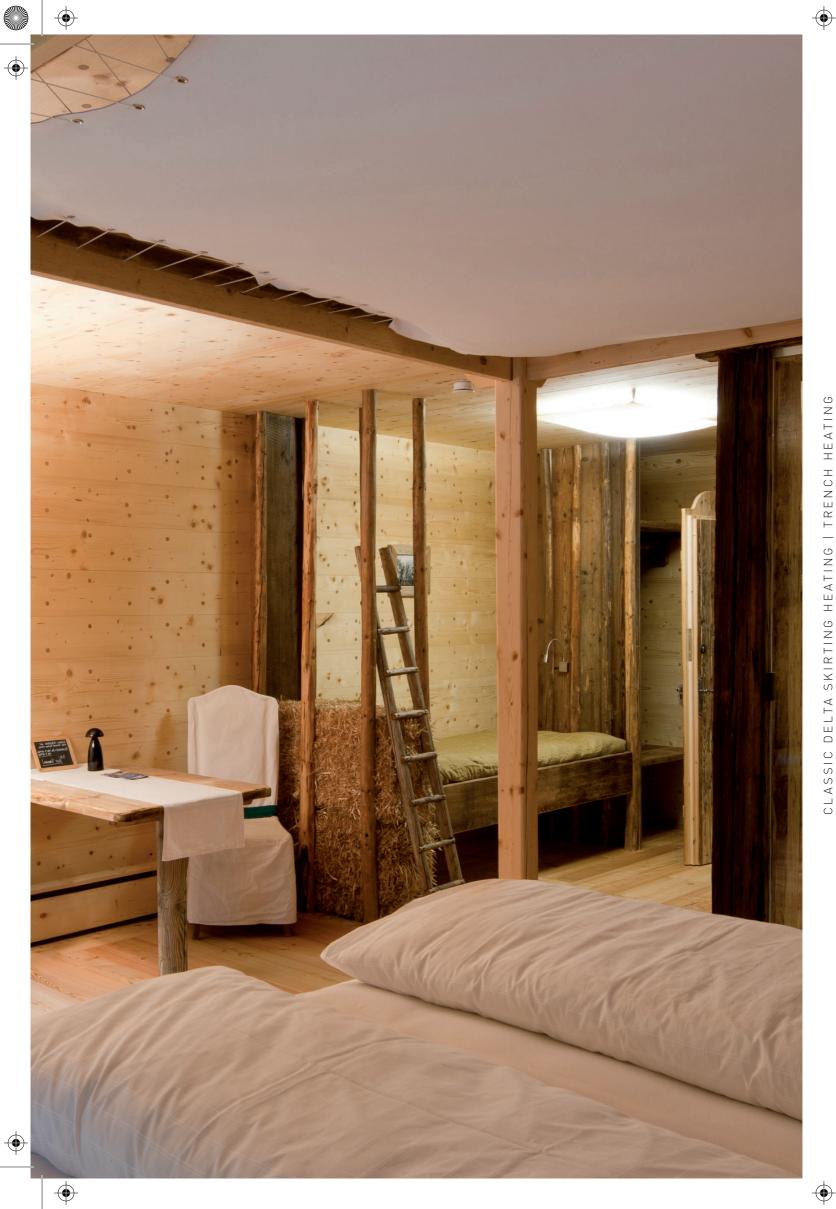

## EVERYTHING. YOU NEED.

Variotherm heating/cooling manifolds are fully assembled and pressure tested.

CLASSIC DELTA SKIRTING HEATING | TRENCH HEATING