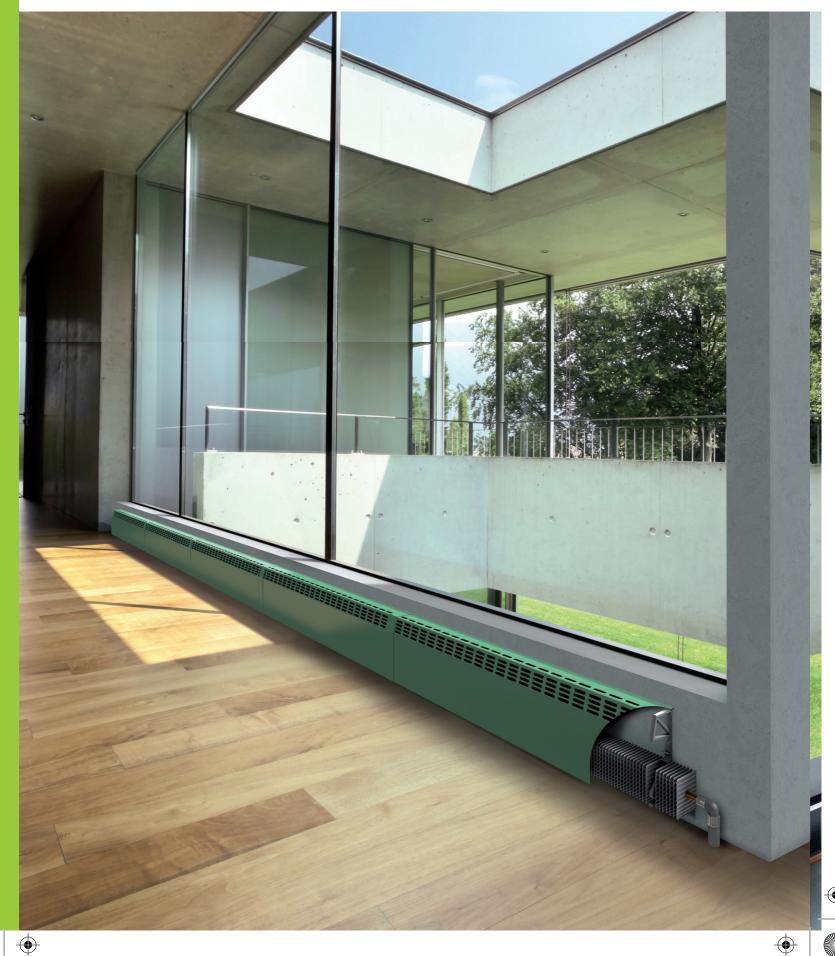

Wonderfully discreet. Cosiness you can feel. The energy saving, high-performance Variotherm skirting heating systems come in attractive designs and fit elegantly into any room.

#### WARMING COLD SURFACES

Cold outer walls and cool glass surfaces are potential thermal bridges. Variotherm skirting heating and trench heating systems build up a veil of warm air, reliably screening off cold surfaces, preventing cold down draughts.

## SO FLEXIBLE

No other heating solution can be used in so many individual ways as the skirting heating system. With its wide range of different cladding options, it can be perfectly made to match any room style. With their well thought out architectural design, the trench heater can be inserted seamlessly along glass façades and in entrance areas or conservatories.