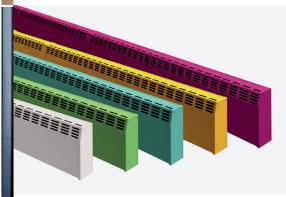

## FLEXIBLE HEATING

Both skirting heating and trench heating systems are elegant, discreet and flexible in terms of their design. The cladding of the skirting heating systems is available in over 200 RAL colours, or can be designed according to the customer's individual requirements, e.g. in solid wood. The attractively grid of the trench heaters are available in three different colours.

## SO FLEXIBLE

No other heating solution can be used in so many individual ways as the skirting heating system. With its wide range of different cladding options, it can be perfectly made to match any room style. With their well thought out architectural design, the trench heater can be inserted seamlessly along glass façades and in entrance areas or conservatories.

#### THE FLEXIBLE DELTA SKIRTING HEATING SYSTEM

Our discreet Delta skirting heating system adapts its appearance to any wall, just like a chameleon. There are few design ideas that cannot be implemented by our over 200 RAL colours for metal cladding.