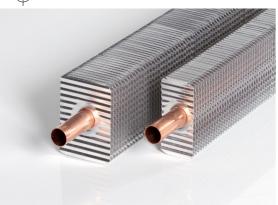

#### THE SPECIAL HEATING ELEMENTS

The specially developed heating elements from Variotherm are the technical core component of the Variotherm skirting heating systems. Highly efficient when it comes to performance. Optimised heat distribution.

#### THE PURE CLASSIC SKIRTING HEATING SYSTEM

Your individual design. The Classic system simply comprises the heating elements and brackets. On the outside, you can fit them with any cladding you like (e.g. solid wood).

#### THE FLEXIBLE DELTA SKIRTING HEATING SYSTEM

Our discreet Delta skirting heating system adapts its appearance to any wall, just like a chameleon. There are few design ideas that cannot be implemented by our over 200 RAL colours for metal cladding.