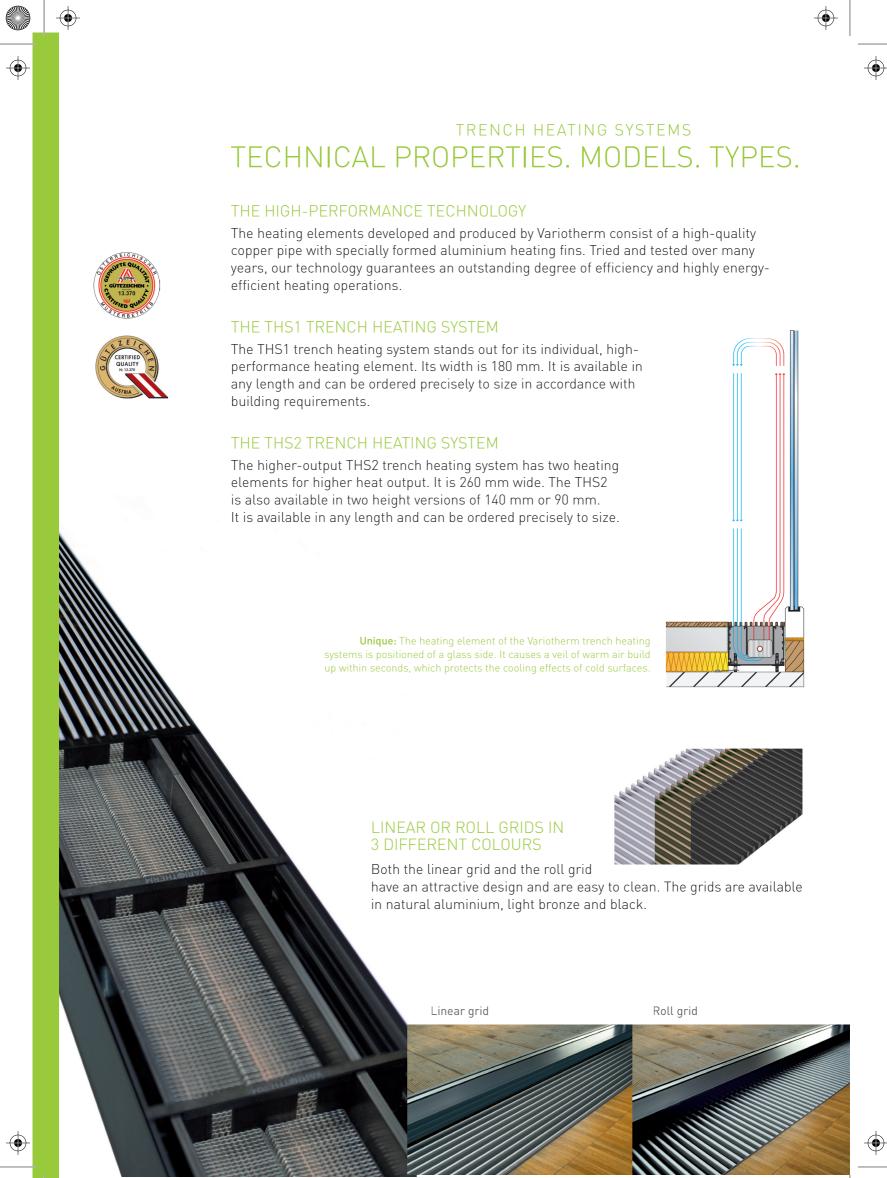

## TECHNICAL PROPERTIES. MODELS.TYPES.

#### THE SPECIAL HEATING ELEMENTS

The specially developed heating elements from Variotherm are the technical core component of the Variotherm skirting heating systems. Highly efficient when it comes to performance. Optimised heat distribution.

#### The Coandă effect:

As the warm air rises it is drawn towards the cold surface - the Coandă effect - this avoids large-scale air movements in the room.

FINAL INSTALLATION

The final installation is also quickly completed with both models. Connect the heating elements. Attach the cladding. That's all there is to it.

•

- 1 Trench heater frame
- 2 Heating element
- 3 Air baffle plate
- 4 Grid
- 5 Adjustment screws
- 6 Copper pipe/alternative stainless steel pipe
- 7 Side strips, green
- 8 Attachment bracket

#### STABLE INSTALLATION. NO UNDERFILLING.

Another feature of the Variotherm trench heating systems are the adjustment screws. Due to the narrow gaps, the trench heating system can be walked on immediately after installation.

#### TRENCH HEATING

- Grids in 3 different colours
- o Efficiently shields against the cooling effect of glass surfaces
- Very fast response
- O Visually discreet individual room use is not compromised in any way
- Lengths are produced exactly to your requirements
- Guaranteed short delivery times
- o 10 year guarantee