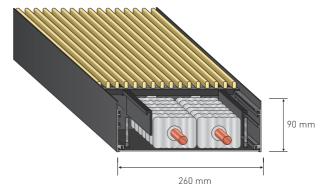

e quick, and can be completed by just one person. The Delta and Classic skirting heating systems: simply screw the bracket onto the wall and insert the heating elements.

FINAL INSTALLATION

The final installation is also quickly completed with both models. Connect the heating elements. Attach the cladding. That's all there is to it.













•





















- 1 Trench heater frame
- 2 Heating element
- 3 Air baffle plate
- 4 Grid
- 5 Adjustment screws
- 6 Copper pipe/alternative stainless steel pipe
- 7 Side strips, green
- 8 Attachment bracket





#### STABLE INSTALLATION. NO UNDERFILLING.

Another feature of the Variotherm trench heating systems are the adjustment screws. Due to the narrow gaps, the trench heating system can be walked on immediately after installation.











Typ THS2













•

•

•



•















#### SKIRTING HEATING SYSTEM

- Fast response works in seconds
- Environmentally friendly and energy saving
- Completely adaptable to room dimensions
- The influence of cold surfaces is alleviated
- Wide range of output options
- Combats damp and mould formation on walls
- 10 year guarantee

#### TRENCH HEATING

- Grids in 3 different colours
- o Efficiently shields against the cooling effect of glass surfaces
- Very fast response
- O Visually discreet individual room use is not compromised in any way
- Lengths are produced exactly to your requirements
- Guaranteed short delivery times
- o 10 year guarantee

#### ALSO AVAILABLE FROM VARIOTHERM



MODULAR WALL HEATING AND COOLING



MODULAR. FLOOR HEATING 20 mm



SCREED. FLOOR HEATING