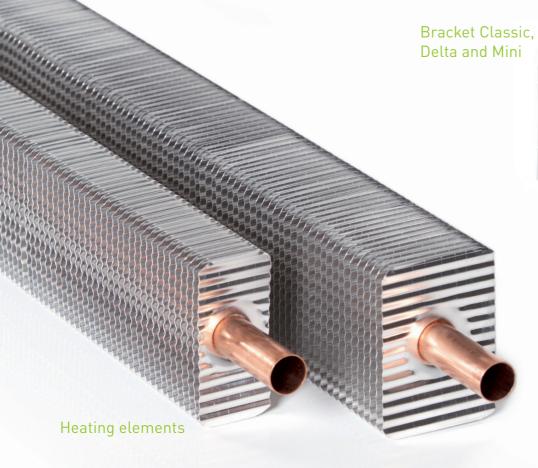

#### THE SPECIAL HEATING ELEMENTS

The specially developed heating elements from Variotherm are the technical core component of the Variotherm skirting heating systems. Highly efficient when it comes to performance. Optimised heat distribution.

#### THE PURE CLASSIC SKIRTING HEATING SYSTEM

Your individual design. The Classic system simply comprises the heating elements and brackets. On the outside, you can fit them with any cladding you like (e.g. solid wood).

#### THE FLEXIBLE DELTA SKIRTING HEATING SYSTEM

Our discreet Delta skirting heating system adapts its appearance to any wall, just like a chameleon. There are few design ideas that cannot be implemented by our over 200 RAL colours for metal cladding.

#### Classic skirting heating system

- 1 Bracket
- 2 Heating element
- 3 e.g. wooden cladding

#### Delta skirting heating system

- 1 Bracket
- 2 Heating element
- 3 Metal cladding

How a cold wall becomes a wall with radiant heat: Infrared images show the effect of the Variotherm skirting heating systems. A veil of warm air is developed in just a few minutes. It acts as a screen against the cold and heats cool walls.