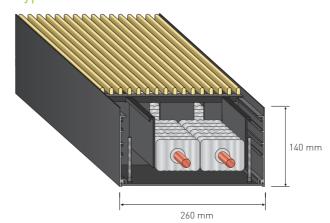

be completed by just one person. The Delta and Classic skirting heating systems: simply screw the bracket onto the wall and insert the heating elements.

FINAL INSTALLATION

The final installation is also quickly completed with both models. Connect the heating elements. Attach the cladding. That's all there is to it.













•





















- 1 Trench heater frame
- 2 Heating element
- 3 Air baffle plate
- 4 Grid
- 5 Adjustment screws
- 6 Copper pipe/alternative stainless steel pipe
- 7 Side strips, green
- 8 Attachment bracket





#### STABLE INSTALLATION. NO UNDERFILLING.

Another feature of the Variotherm trench heating systems are the adjustment screws. Due to the narrow gaps, the trench heating system can be walked on immediately after installation.











Typ THS2













•

•

•



•















#### SKIRTING HEATING SYSTEM

- Fast response works in seconds
- Environmentally friendly and energy saving
- Completely adaptable to room dimensions
- The influence of cold surfaces is alleviated
- Wide range of output options
- Combats damp and mould formation on walls
- 10 year guarantee

#### TRENCH HEATING

- Grids in 3 different colours
- o Efficiently shields against the cooling effect of glass surfaces
- Very fast response
- O Visually discreet individual room use is not compromised in any way
- Lengths are produced exactly to your requirements
- Guaranteed short delivery times
- o 10 year guarantee

#### ALSO AVAILABLE FROM VARIOTHERM



MODULAR WALL HEATING AND COOLING



MODULAR. FLOOR HEATING 20 mm



SCREED. FLOOR HEATING. SYSTEMS.



MO