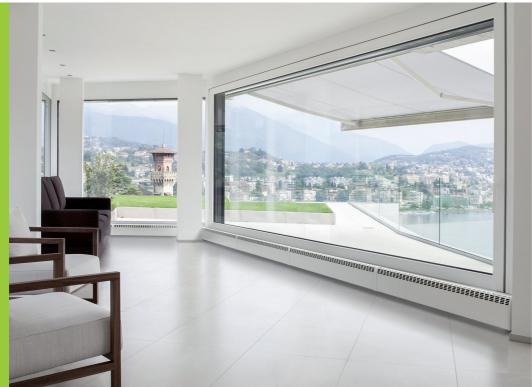

#### WARMING COLD SURFACES

Cold outer walls and cool glass surfaces are potential thermal bridges. Variotherm skirting heating and trench heating systems build up a veil of warm air, reliably screening off cold surfaces, preventing cold down draughts.

## SO FLEXIBLE

No other heating solution can be used in so many individual ways as the skirting heating system. With its wide range of different cladding options, it can be perfectly made to match any room style. With their well thought out architectural design, the trench heater can be inserted seamlessly along glass façades and in entrance areas or conservatories.

#### SAVES SO MUCH ENERGY

Both skirting heating and trench heating systems have a very rapid effect. Compared to other systems, they operate with a small water quantity. Combined with low hot water temperatures, this leads to considerable energy savings.