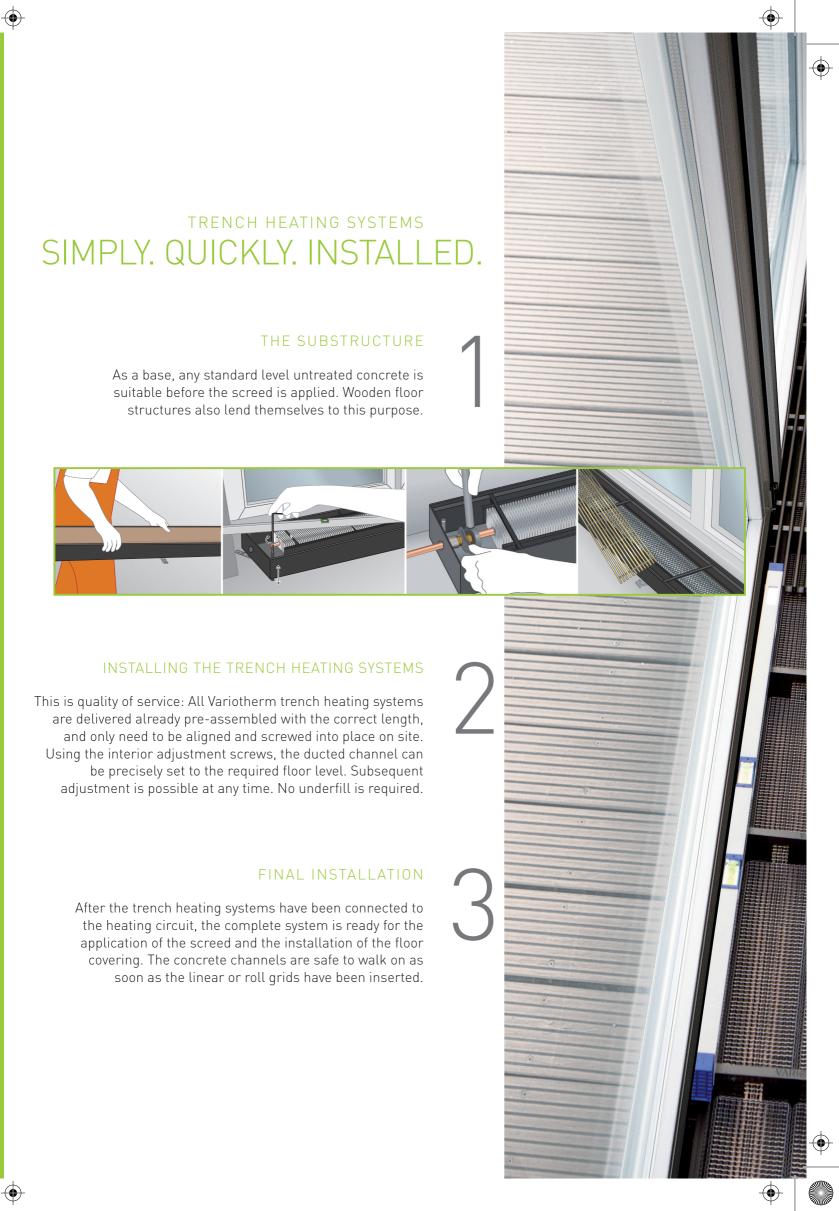

#### THE SUBSTRUCTURE

The Delta and Classic skirting heating systems can easily be attached to all finished plastered walls or wodden panels, niches, wall portrusions or window bases.

#### INSTALLING THE SKIRTING HEATING SYSTEMS

All the steps needed to complete the installation work have been developed by specialists with their practical application in mind. The installation procedure is therefore quick, and can be completed by just one person. The Delta and Classic skirting heating systems: simply screw the bracket onto the wall and insert the heating elements.

FINAL INSTALLATION

The final installation is also quickly completed with both models. Connect the heating elements. Attach the cladding. That's all there is to it.

•

- 1 Trench heater frame
- 2 Heating element
- 3 Air baffle plate
- 4 Grid
- 5 Adjustment screws
- 6 Copper pipe/alternative stainless steel pipe
- 7 Side strips, green
- 8 Attachment bracket

#### STABLE INSTALLATION. NO UNDERFILLING.

Another feature of the Variotherm trench heating systems are the adjustment screws. Due to the narrow gaps, the trench heating system can be walked on immediately after installation.