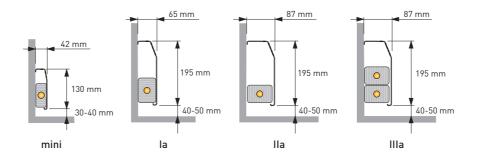

STEM

Your individual design. The Classic system simply comprises the heating elements and brackets. On the outside, you can fit them with any cladding you like (e.g. solid wood).

#### THE FLEXIBLE DELTA SKIRTING HEATING SYSTEM

Our discreet Delta skirting heating system adapts its appearance to any wall, just like a chameleon. There are few design ideas that cannot be implemented by our over 200 RAL colours for metal cladding.



#### The Coandă effect:

As the warm air rises it is drawn towards the cold surface - the Coandă effect - this avoids large-scale air movements in the room.



















#### Classic skirting heating system

- 1 Bracket
- 2 Heating element
- 3 e.g. wooden cladding





#### Delta skirting heating system

- 1 Bracket
- 2 Heating element
- 3 Metal cladding



How a cold wall becomes a wall with radiant heat: Infrared images show the effect of the Variotherm skirting heating systems. A veil of warm air is developed in just a few minutes. It acts as a screen against the cold and heats cool walls.

















#### THE SUBSTRUCTURE

The Delta and Classic skirting heating systems can easily be attached to all finished plastered walls or wodden panels, niches, wall portrusions or window bases.



#### INSTALLING THE SKIRTING HEATING SYSTEMS

All the steps needed to complete the installation work have been developed by specialists with their practical application in mind. The installation procedure is therefore quick, and can be completed by just one person. The Delta and Classic skirting heating systems: simply screw the bracket onto the wall