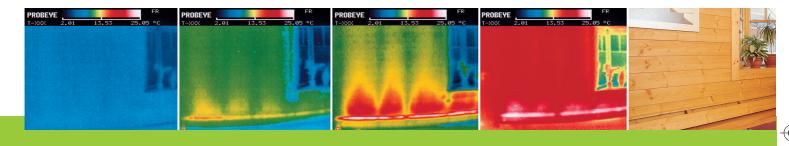

#### Delta skirting heating system

- 1 Bracket
- 2 Heating element
- 3 Metal cladding

How a cold wall becomes a wall with radiant heat: Infrared images show the effect of the Variotherm skirting heating systems. A veil of warm air is developed in just a few minutes. It acts as a screen against the cold and heats cool walls.