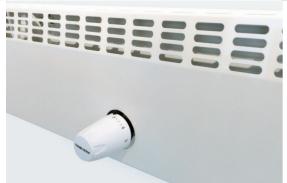

#### FAST RESPONSE

Skirting heating systems are easy to install anywhere you like. Even during renovation! Due to their low water level, skirting heating systems and trench heating can be regulated in super quick time, and in so doing provide the conditions for an all round comfortable living environment.

#### WARMING COLD SURFACES

Cold outer walls and cool glass surfaces are potential thermal bridges. Variotherm skirting heating and trench heating systems build up a veil of warm air, reliably screening off cold surfaces, preventing cold down draughts.

## SO EFFICIENT

The choice is yours! Both the skirting heating systems and trench heaters are highly efficient and come in attractive designs. The core component of both systems is the heating element developed by Variotherm. They quickly and reliably create a warm air barrier to outside, and in so doing provide a pleasant cosy atmosphere.