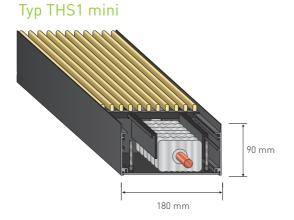

efore quick, and can be completed by just one person. The Delta and Classic skirting heating systems: simply screw the bracket onto the wall and insert the heating elements.

FINAL INSTALLATION

The final installation is also quickly completed with both models. Connect the heating elements. Attach the cladding. That's all there is to it.













•





















- 1 Trench heater frame
- 2 Heating element
- 3 Air baffle plate
- 4 Grid
- 5 Adjustment screws
- 6 Copper pipe/alternative stainless steel pipe
- 7 Side strips, green
- 8 Attachment bracket





#### STABLE INSTALLATION. NO UNDERFILLING.

Another feature of the Variotherm trench heating systems are the adjustment screws. Due to the narrow gaps, the trench heating system can be walked on immediately after installation.











Typ THS2













•

•

•



•















#### SKIRTING HEATING SYSTEM

- Fast response works in seconds
- Environmentally friendly and energy saving
- Completely adaptable to room dimensions
- The influence of cold surfaces is alleviated
- Wide range of output options
- Combats damp and mould formation on walls
- 10 year guarantee

#### TRENCH HEATING

- Grids in 3 different colours
- o Efficiently shields against the cooling effect of glass surfaces
- Very fast response
- O Visually discreet individual room use is not compromised in any way
- Lengths are produced exactly to your requirements
- Guaranteed short delivery times
- o 10 year guarantee

#### ALSO AVAILABLE FROM VARIOTHERM



MODULAR WALL HEATING AND COOLING



MODULAR. FLOOR HEATING 20 mm



SCREED. FLOOR HEA