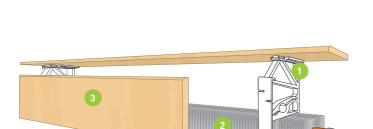

#### Classic skirting heating system

- 1 Bracket
- 2 Heating element
- 3 e.g. wooden cladding

#### Delta skirting heating system

- 1 Bracket
- 2 Heating element
- 3 Metal cladding

How a cold wall becomes a wall with radiant heat: Infrared images show the effect of the Variotherm skirting heating systems. A veil of warm air is developed in just a few minutes. It acts as a screen against the cold and heats cool walls.

#### THE SUBSTRUCTURE

The Delta and Classic skirting heating systems can easily be attached to all finished plastered walls or wodden panels, niches, wall portrusions or window bases.