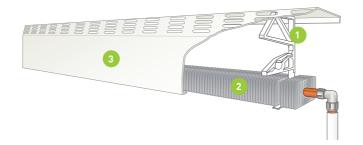

FINAL INSTALLATION

The final installation is also quickly completed with both models. Connect the heating elements. Attach the cladding. That's all there is to it.

•

- 1 Trench heater frame
- 2 Heating element
- 3 Air baffle plate
- 4 Grid
- 5 Adjustment screws
- 6 Copper pipe/alternative stainless steel pipe
- 7 Side strips, green
- 8 Attachment bracket

#### STABLE INSTALLATION. NO UNDERFILLING.

Another feature of the Variotherm trench heating systems are the adjustment screws. Due to the narrow gaps, the trench heating system can be walked on immediately after installation.