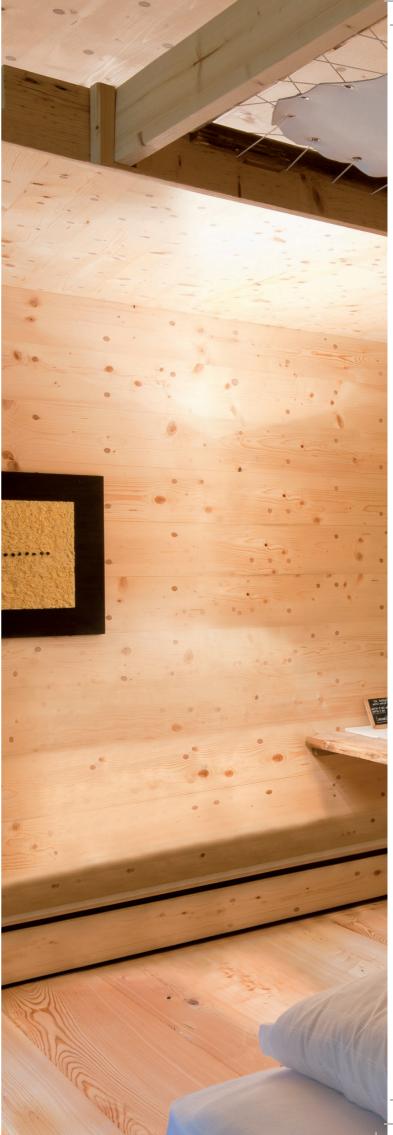

#### THE PURE CLASSIC SKIRTING HEATING SYSTEM

Your individual design. The Classic system simply comprises the heating elements and brackets. On the outside, you can fit them with any cladding you like (e.g. solid wood).

#### Classic skirting heating system

- 1 Bracket
- 2 Heating element
- 3 e.g. wooden cladding