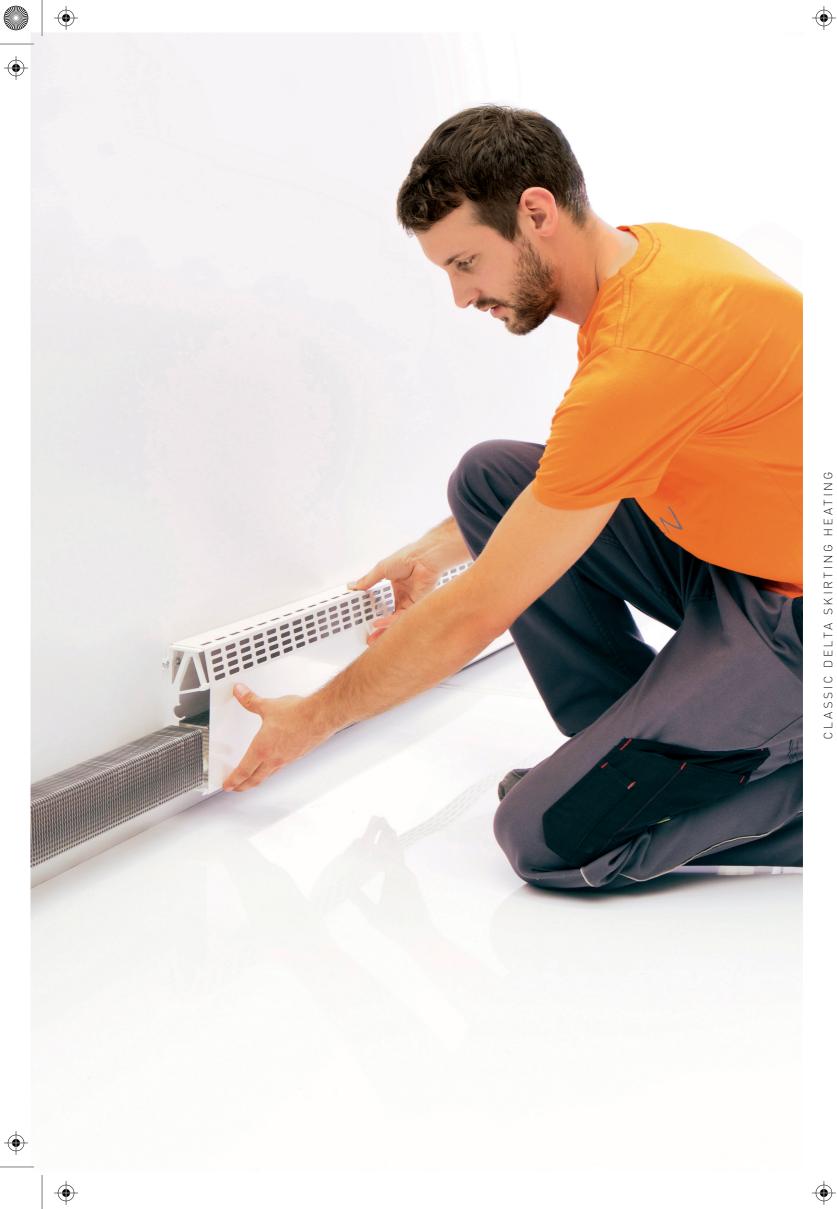

Simple installation. Stable fixation. With the help of the brackets, the skirting heating systems can be quickly and easily installed along walls and under windows.

#### INSTALLING THE SKIRTING HEATING SYSTEMS

All the steps needed to complete the installation work have been developed by specialists with their practical application in mind. The installation procedure is therefore quick, and can be completed by just one person. The Delta and Classic skirting heating systems: simply screw the bracket onto the wall and insert the heating elements.