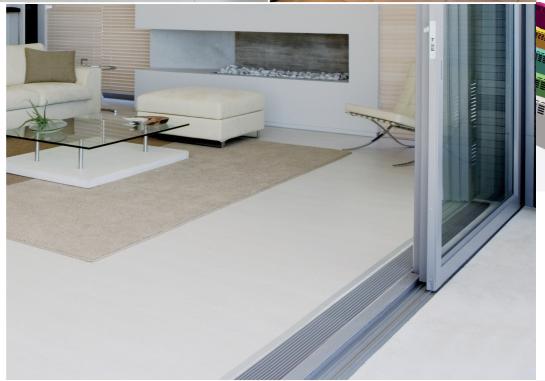

## FLEXIBLE HEATING

Both skirting heating and trench heating systems are elegant, discreet and flexible in terms of their design. The cladding of the skirting heating systems is available in over 200 RAL colours, or can be designed according to the customer's individual requirements, e.g. in solid wood. The attractively grid of the trench heaters are available in three different colours.

## SO FLEXIBLE

No other heating solution can be used in so many individual ways as the skirting heating system. With its wide range of different cladding options, it can be perfectly made to match any room style. With their well thought out architectural design, the trench heater can be inserted seamlessly along glass façades and in entrance areas or conservatories.

#### SAVES SO MUCH ENERGY

Both skirting heating and trench heating systems have a very rapid effect. Compared to other systems, they operate with a small water quantity. Combined with low hot water temperatures, this leads to considerable energy savings.