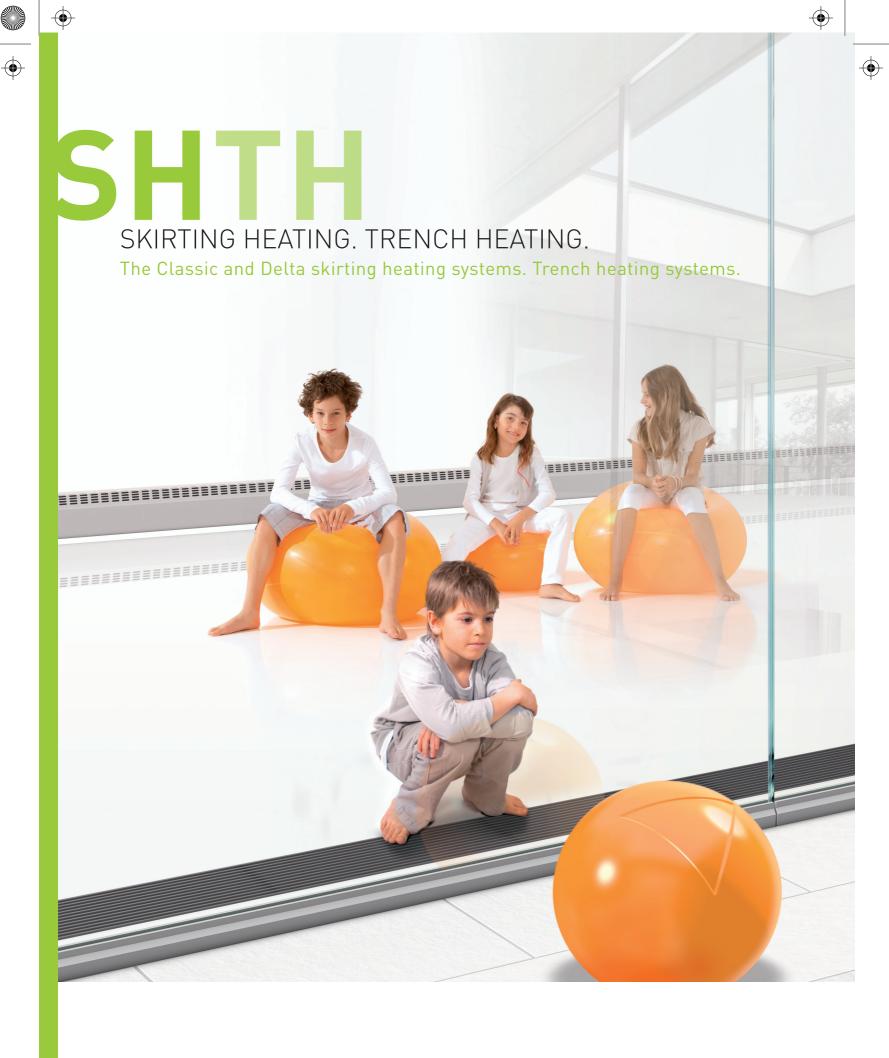

Wonderfully discreet. Cosiness you can feel. The energy saving, high-performance Variotherm skirting heating systems come in attractive designs and fit elegantly into any room.

# THE THREE. INGENIOUS. PROPERTIES.

The latest technology.

Specially designed.

Tried and tested in practice.

Pleasant radiant heat.

The advantages are clear! Variotherm skirting heating systems and trench heating systems provide effective screening against thermal bridges and ensure a cosy atmosphere.