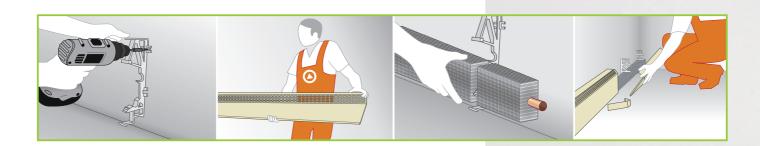

Simple installation. Stable fixation. With the help of the brackets, the skirting heating systems can be quickly and easily installed along walls and under windows.

#### THE SUBSTRUCTURE

The Delta and Classic skirting heating systems can easily be attached to all finished plastered walls or wodden panels, niches, wall portrusions or window bases.

#### INSTALLING THE SKIRTING HEATING SYSTEMS

All the steps needed to complete the installation work have been developed by specialists with their practical application in mind. The installation procedure is therefore quick, and can be completed by just one person. The Delta and Classic skirting heating systems: simply screw the bracket onto the wall and insert the heating elements.

FINAL INSTALLATION

The final installation is also quickly completed with both models. Connect the heating elements. Attach the cladding. That's all there is to it.

•

- 1 Trench heater frame
- 2 Heating element
- 3 Air baffle plate
- 4 Grid
- 5 Adjustment screws
- 6 Copper pipe/alternative stainless steel pipe
- 7 Side strips, green
- 8 Attachment bracket