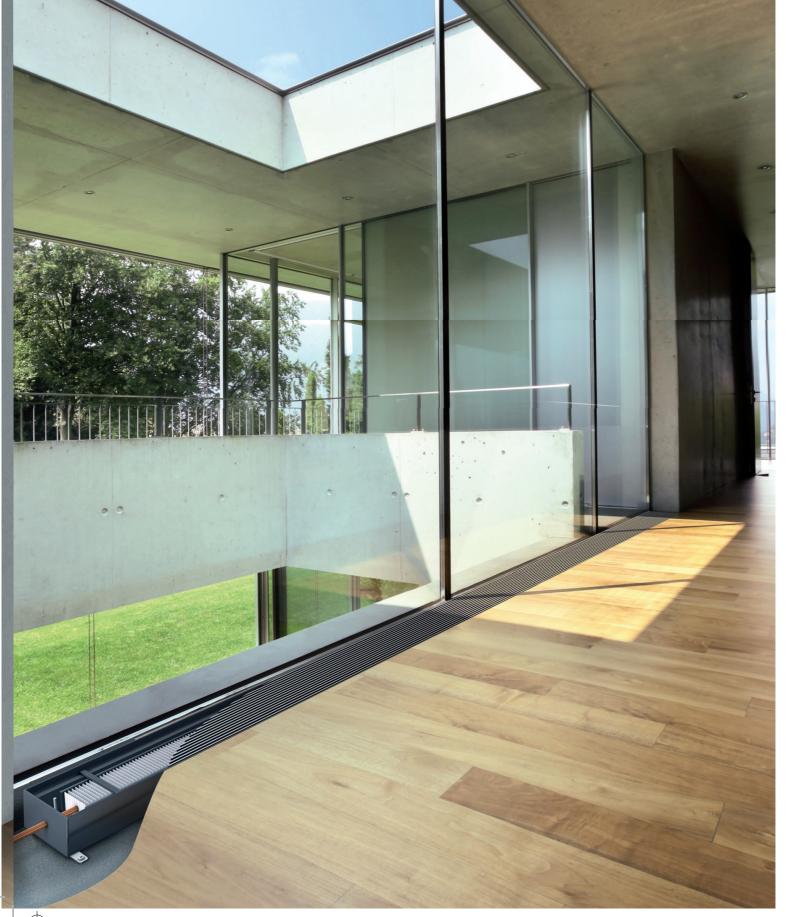

## EVERYTHING. YOU NEED.

Variotherm heating/cooling manifolds are fully assembled and pressure tested.

CLASSIC DELTA SKIRTING HEATING | TRENCH HEATING

## SO FLEXIBLE

No other heating solution can be used in so many individual ways as the skirting heating system. With its wide range of different cladding options, it can be perfectly made to match any room style. With their well thought out architectural design, the trench heater can be inserted seamlessly along glass façades and in entrance areas or conservatories.

#### SAVES SO MUCH ENERGY

Both skirting heating and trench heating systems have a very rapid effect. Compared to other systems, they operate with a small water quantity. Combined with low hot water temperatures, this leads to considerable energy savings.