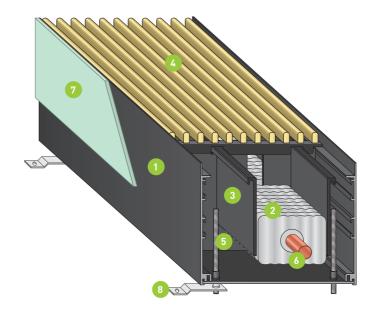

#### Classic skirting heating system

- 1 Bracket
- 2 Heating element
- 3 e.g. wooden cladding

#### Delta skirting heating system

- 1 Bracket
- 2 Heating element
- 3 Metal cladding

How a cold wall becomes a wall with radiant heat: Infrared images show the effect of the Variotherm skirting heating systems. A veil of warm air is developed in just a few minutes. It acts as a screen against the cold and heats cool walls.