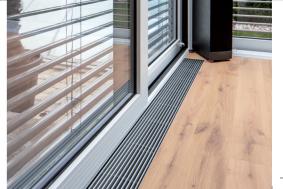

FINAL INSTALLATION

The final installation is also quickly completed with both models. Connect the heating elements. Attach the cladding. That's all there is to it.

•

- 1 Trench heater frame
- 2 Heating element
- 3 Air baffle plate
- 4 Grid
- 5 Adjustment screws
- 6 Copper pipe/alternative stainless steel pipe
- 7 Side strips, green
- 8 Attachment bracket

#### STABLE INSTALLATION. NO UNDERFILLING.

Another feature of the Variotherm trench heating systems are the adjustment screws. Due to the narrow gaps, the trench heating system can be walked on immediately after installation.

#### TRENCH HEATING

- Grids in 3 different colours
- o Efficiently shields against the cooling effect of glass surfaces
- Very fast response
- O Visually discreet individual room use is not compromised in any way
- Lengths are produced exactly to your requirements
- Guaranteed short delivery times
- o 10 year guarantee